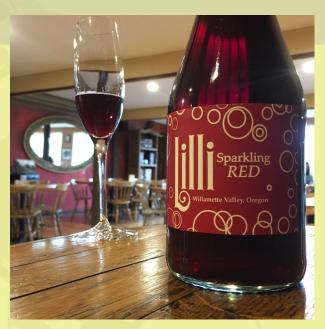

## Sparkling Lilli RED Bright, Fun, & Deliciously Different

A beautifully rich, flavorful, fruity, fun, and fresh sparkling wine - named for the matriarch of the family.

Our SYRAH based sparkling wine is a fan favorite. Don't believe us- listen to the experts: "If there is ever a lull in conversation, open this wine! The tasting panel could not stop discussing it. The deeply jeweled red hue must be the color of joy. Candied cherry, vanilla, spice, sweet smoked cherrywood, cola, dark cherry leather — the descriptions would not stop."

Made with our Estate Syrah we carefully create a spectacular juice at the crush and then carefully make sure we get the bubbles to the right fun consistency. Enjoy this limited release with a good attitude, BBQ, pizza, appetizers and many, many smiles!